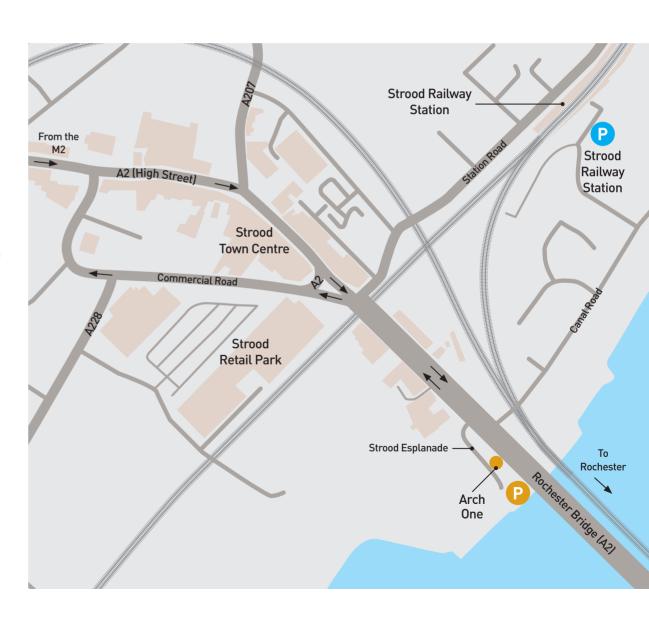

# Getting to Arch One **)**irections

#### Address

Arch One, Strood Esplanade, Strood, ME2 4AB Tel: 01634 714121

## How to get there; by foot

Arch One is easily reached from Rochester Bridge or Strood High Street.

#### How to get there; by road

By prior arrangement, limited parking can be made available on the secured forecourt outside Arch One. From Strood, turn right before crossing the bridge. From Rochester, turn left immediately after crossing the bridge.

### How to get there; by rail

The nearest stations are Strood (6 minutes' walk) and Rochester (10 minutes' walk).

Please contact the Trust for information about safely leaving a bicycle.